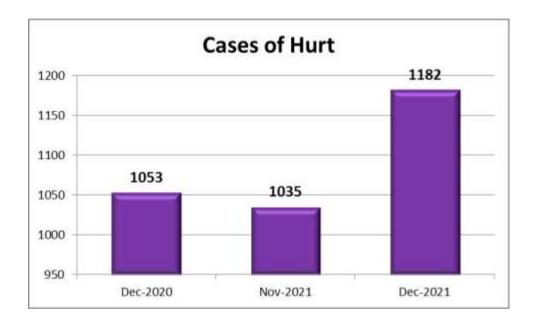

#### 7. <u>Hurt</u>

1182 cases were reported during the current month under the category Hurt as against 1035 cases in the previous month and 1053 cases in the corresponding month of previous year.

| Month    | Year | Cases of Hurt |
|----------|------|---------------|
| December | 2021 | 1182          |
| November | 2021 | 1035          |
| December | 2020 | 1053          |

There is an increase in the number of cases reported under this head during the month, when compared to the cases of previous month and to the corresponding month of previous year.