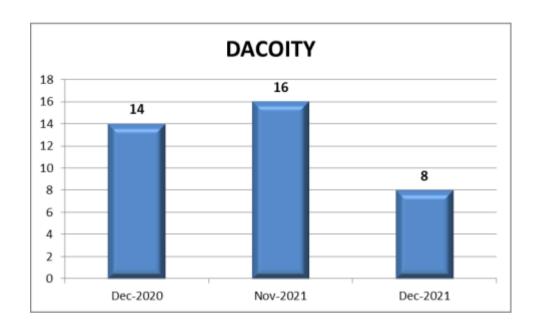

#### 2. Dacoity

8 cases of Dacoity were reported during the current month as against 16 cases in the previous month and 14 cases in the corresponding month of previous year.

| Month    | Year | Dacoity Cases |
|----------|------|---------------|
| December | 2021 | 8             |
| November | 2021 | 16            |
| December | 2020 | 14            |

There is a decrease in the reported cases of Dacoity during the current month when compared to the cases of previous month and to the corresponding month of previous year.

The unit wise break up of Dacoity cases for the month under review is as follows:-