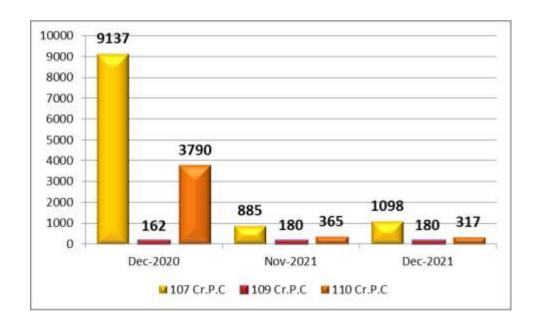

#### 12. Preventive Action Report

1098, 180 & 317 cases u/s 107, 109 & 110 Cr.PC. respectively have been booked during the current month as against 885, 180 & 365 cases in the previous month and 9137, 162 & 3790 cases in the corresponding month of last year.

| 0.0 1.1- | <b>V</b> |           | <b>Security Cases</b> |           | T.4.1 |
|----------|----------|-----------|-----------------------|-----------|-------|
| Month    | Year     | 107 Cr.PC | 109 Cr.PC             | 110 Cr.PC | Total |
| December | 2021     | 1098      | 180                   | 317       | 1595  |
| November | 2021     | 885       | 180                   | 365       | 1430  |
| December | 2020     | 9137      | 162                   | 3790      | 13089 |

- Under sec 107 Cr.PC. less number of cases have been booked during the current month when compared to the previous month and more when compared to the corresponding month of previous year.
- Under Sec.109 Cr.PC. no change in the cases have been booked during the current month when compared to the cases of previous month and more when compared to the corresponding month of previous year.
- Under 110 Cr.PC. Less number of cases have been booked when compared to the previous month and to the corresponding month of previous year.