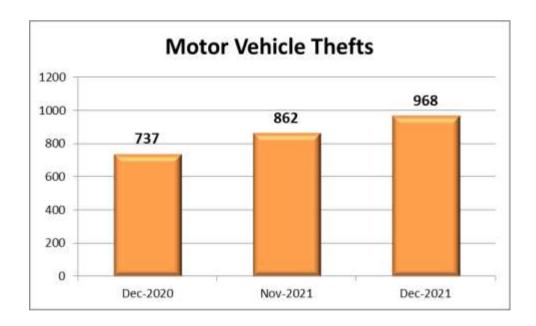

#### 16. Motor Vehicles Theft cases

968 cases were reported during the current month under this head as against 862 cases in the previous month and 737 cases in the corresponding month of previous year.

| Month    | Year | Motor Vehicles Theft |
|----------|------|----------------------|
|          |      | Cases                |
| December | 2021 | 968                  |
| November | 2021 | 862                  |
| December | 2020 | 737                  |