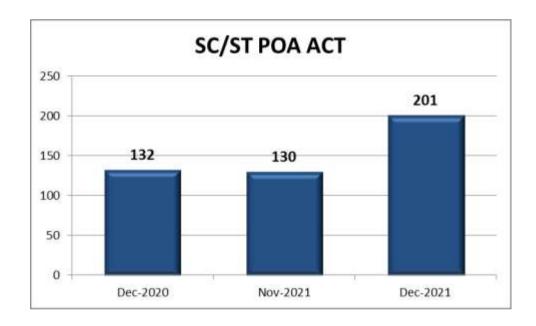

#### 11. Crimes under SC/ST POA Act

201 cases were reported during the current month under this head as against 130 cases in the previous month and 132 cases in the corresponding month of previous year. (Details are mentioned at Page No.24)

| Month    | Year | SC/ST POA Act |
|----------|------|---------------|
| December | 2021 | 201           |
| November | 2021 | 130           |
| December | 2020 | 132           |

There is an increase in the reported cases under Crime against SC/ST during the current month when compared to the reported cases of previous month and to the corresponding month of previous year.