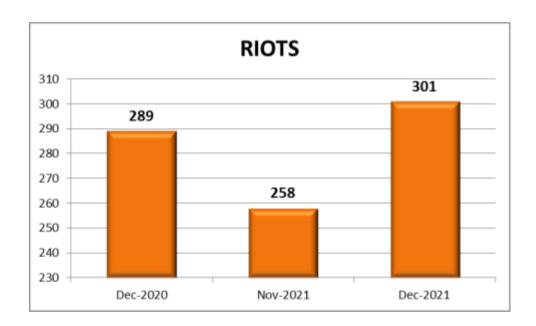

#### 6. Riots

301 cases were reported during the current month under the category Riots as against 258 cases in the previous month and 289 cases in the corresponding month of previous year.

| Month    | Year | Riots |
|----------|------|-------|
| December | 2021 | 301   |
| November | 2021 | 258   |
| December | 2020 | 289   |

There is an increase in the number of cases reported under this head during the month, when compared to the cases of previous month and to the corresponding month of previous year.