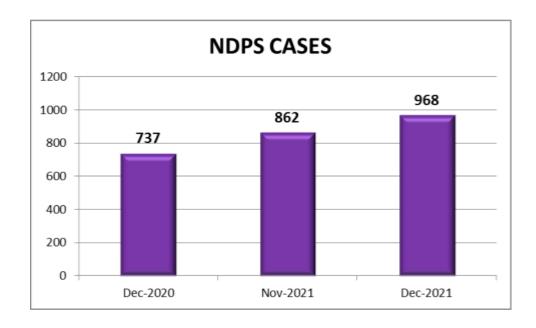

#### 16. Motor Vehicles Theft cases

968 cases were reported during the current month under this head as against 862 cases in the previous month and 737 cases in the corresponding month of previous year.

| Month    | Year | Motor Vehicles Theft |
|----------|------|----------------------|
|          |      | Cases                |
| December | 2021 | 968                  |
| November | 2021 | 862                  |
| December | 2020 | 737                  |

There is an increase in the reported cases under Motor Vehicles Theft cases during the current month when compared to the reported cases of previous month and to the corresponding month of previous year.