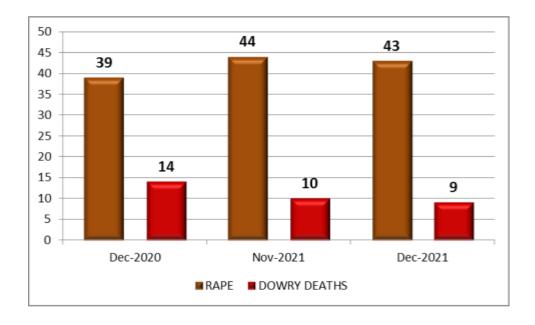

#### 9. Crime against Women (Rape & Dowry Death)

43 cases of Rape have been reported during the month as against 44 cases in the previous month and 39 cases in the corresponding month of previous year. 9 cases of Dowry Death have been reported during the current month, as against 10 cases in the previous month and 14 cases in the corresponding month of previous year. (Note: Other Crimes against Women are mentioned in Page No.22)

| Month    | Year | Rape | Dowry Death |
|----------|------|------|-------------|
| December | 2021 | 43   | 9           |
| November | 2021 | 44   | 10          |
| December | 2020 | 39   | 14          |

There is a decrease in the reported cases under Rape during the current month when compared to the previous month and an increase when compared to the corresponding month of previous year.

There is a decrease in the reported cases of Dowry death during current month when compared to the previous month and to the corresponding month of previous year.