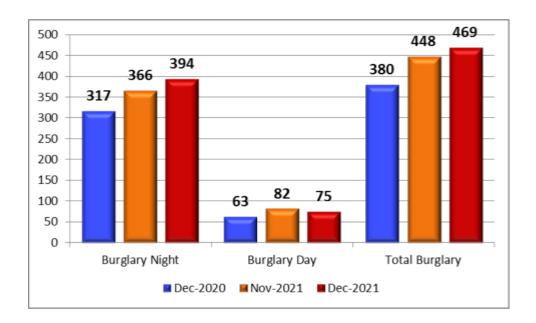

#### 4. Burglary

469 cases of Burglary were reported during the month as against 448 cases in the previous month and 380 cases during the corresponding month of previous year.

| Month    | Year | <b>Burglary Night</b> | <b>Burglary Day</b> | Total |
|----------|------|-----------------------|---------------------|-------|
| December | 2021 | 394                   | 75                  | 469   |
| November | 2021 | 366                   | 82                  | 448   |
| December | 2020 | 317                   | 63                  | 380   |

There is an increase in the number of cases reported during the current month under the head burglary, when compared to the reported cases of previous month and to the corresponding month of previous year.