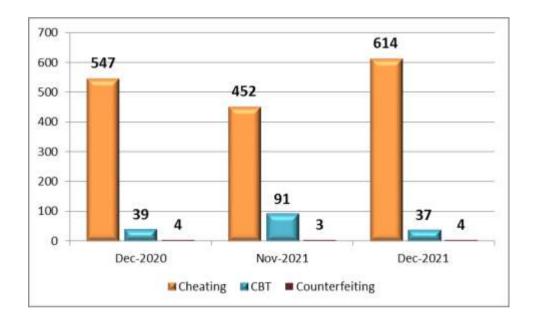

#### 14. Economic Offences (Criminal Breach of Trust, Cheating, Counterfeiting)

655 cases were reported during the current month under Economic Offences (Criminal Breach of Trust-37, Cheating-614 and Counterfeiting-4) as against 546 cases during the previous month and 590 cases in the corresponding month of previous year.

| Month    | Year | <b>Economic Offences</b> |
|----------|------|--------------------------|
| December | 2021 | 655                      |
| November | 2021 | 546                      |
| December | 2020 | 590                      |