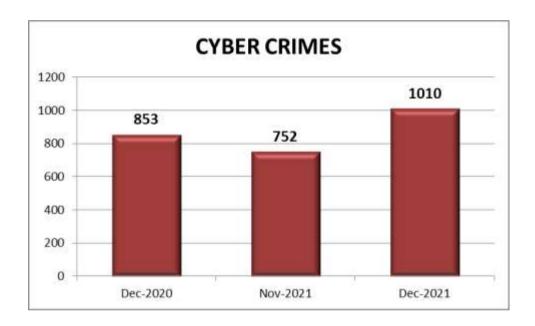

#### 13. Cyber Crimes (Information Technology Act)

1010 cases were reported during the current month under this head as against 752 cases in the previous month and 853 cases in the corresponding month of previous year.

| Month    | Year | Cyber Crimes |
|----------|------|--------------|
| December | 2021 | 1010         |
| November | 2021 | 752          |
| December | 2020 | 853          |

There is an increase in the reported cases under Cyber Crimes during the current month when compared to the reported cases of previous month and to the corresponding month of previous year.