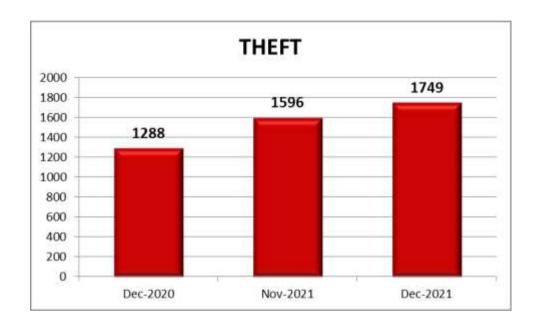

#### 5. Theft

1749 cases of Theft were reported during the month as against 1596 cases in the previous month and 1288 cases in the corresponding month of previous year.

| Month    | Year | Reported |
|----------|------|----------|
| December | 2021 | 1749     |
| November | 2021 | 1596     |
| December | 2020 | 1288     |

There is an increase in the number of cases reported during the current month under the head theft when compared to the cases of previous month and to the corresponding month of previous year.