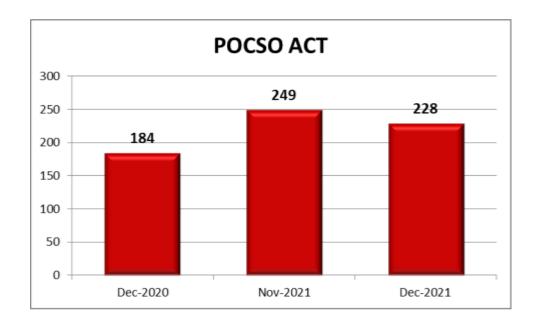

#### 10. Protection of Children from Sexual Offences Act (POCSO)

228 cases of POCSO were reported during the current month as against 249 cases in the previous month and 184 in the corresponding month of previous year.

| Month    | Year | POCSO |
|----------|------|-------|
| December | 2021 | 228   |
| November | 2021 | 249   |
| December | 2020 | 184   |

There is a decrease in the reported cases under the head POCSO during the current month when compared to the cases of previous month and an increase when compared to the corresponding month of previous year.