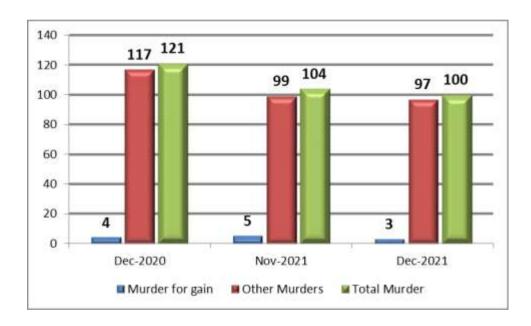

#### 1. Murder

As per the review for the month 100 cases of Murder were reported (including 3 cases of Murder for gain) as against 104 Murder cases (5 cases of Murder for gain has been reported in last month) in the previous month & 121 Murder cases (4 cases of Murder for gain) in the corresponding month of previous year.

| Month    | Year | Murder for gain | Other<br>Murders | Total Murder |
|----------|------|-----------------|------------------|--------------|
| December | 2021 | 3               | 97               | 100          |
| November | 2021 | 5               | 99               | 104          |
| December | 2020 | 4               | 117              | 121          |

There is a decrease in the reported cases of Murder during the current month when compared to the cases of previous month and to the corresponding month of previous year. There is a decrease in the reported cases of Murder for gain during the current month when compared to the cases of previous month and to the corresponding month of previous year.