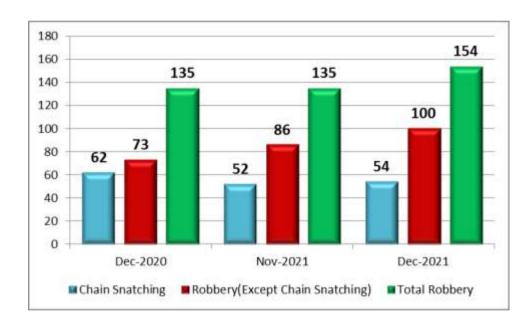

#### 3. Robbery

154 cases of Robbery were reported during the current month (including 54 chain snatching cases) as against 138 cases (52 cases of Chain snatching) in the previous month and 135 cases (62 cases of Chain snatching) in the corresponding month of previous year.

| Month    | Year | Chain<br>Snatching | Robbery (Except<br>Chain Snatching) | Total Robbery |
|----------|------|--------------------|-------------------------------------|---------------|
| December | 2021 | 54                 | 100                                 | 154           |
| November | 2021 | 52                 | 86                                  | 138           |
| December | 2020 | 62                 | 73                                  | 135           |

There is an increase in the number of cases reported during the current month under the head Robbery when compared to the cases of previous month and to the corresponding month of previous year.

There is an increase in the number of cases reported during the current month under Chain Snatching when compared to the cases of previous month and a decrease when compared to the corresponding month of previous year.