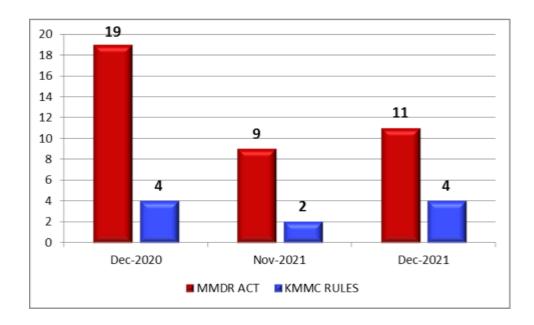

### 15. <u>Mines and Minerals (Development & Regulation) Act & Karnataka Minor</u> Mineral Consistent Rules

11 cases of MMDR were reported during the current month under this head as against 9 cases in the previous month and 19 cases in the corresponding month of previous year.

4 cases of KMMCR reported during the current month as against 2 cases in the previous month and 4 cases in the corresponding month of previous year.

| Month    | Year | MMDR Act | KMMC Rules |
|----------|------|----------|------------|
| December | 2021 | 11       | 4          |
| November | 2021 | 9        | 2          |
| December | 2020 | 19       | 4          |