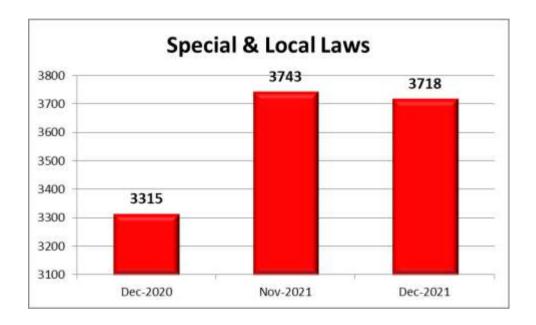

#### 8. Special & Local Laws

3718 cognizable cases were registered under Special & Local Laws during the month as against 3743 cases in the previous month and 3315 cases in the corresponding month of previous year.

There is a decrease in the number of cognizable cases reported during the month under Special & Local Laws when compared to the cases of previous month and an increase when compared to the corresponding month of the previous year.